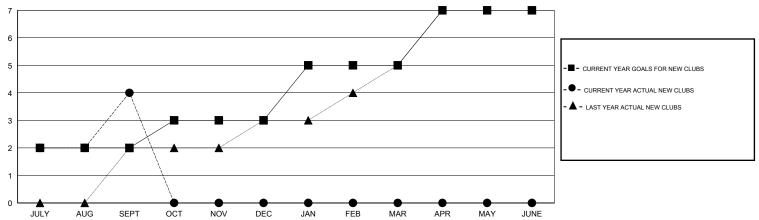

### GOALS AND ACTUAL NEW CLUBS CUMULATIVE

## **LOCATION REP OF BANGLADESH**

GMT CA 6

|               |                  | Clubs            |                  |                  | Members  RESULTS FOR 2014-2015 |                    |                                     |                    |                  |
|---------------|------------------|------------------|------------------|------------------|--------------------------------|--------------------|-------------------------------------|--------------------|------------------|
|               | RESUL            | TS FOR 2014-2015 |                  |                  |                                |                    |                                     |                    |                  |
| QUARTER       | NEW CLUB<br>GOAL | NEW CLUBS        | DROPPED<br>CLUBS | NET<br>GAIN/LOSS | QUARTER                        | NEW MEMBER<br>GOAL | CHARTER AND<br>NEW MEMBERS<br>ADDED | DROPPED<br>MEMBERS | NET<br>GAIN/LOSS |
| JULY/AUG/SEPT | 2                | 4                | 8                | -4               | JULY/AUG/SEPT                  | 70                 | 226                                 | 147                | 79               |
| OCT/NOV/DEC   | 1                | 0                | 0                | 0                | OCT/NOV/DEC                    | 60                 | 0                                   | 0                  | 0                |
| JAN/FEB/MAR   | 2                | 0                | 0                | 0                | JAN/FEB/MAR                    | 70                 | 0                                   | 0                  | 0                |
| APR/MAY/JUNE  | 2                | 0                | 0                | 0                | APR/MAY/JUNE                   | 50                 | 0                                   | 0                  | 0                |