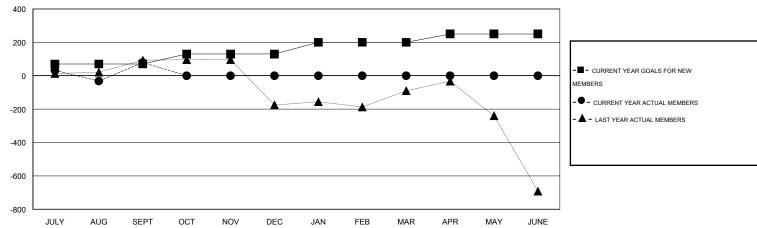

#### GOALS AND ACTUAL MEMBERS CUMULATIVE

| DROPPED CLUBS: 8  DROPPED MEMBERS |          | 29 CLUBS OF 103 ADDED 1 OR MORE<br>NEW MEMBERS | GENDER DISTRIBUT  MALE  FEMALE | 710N<br>2,813 (77.41%)<br>821 (22.59%) |       |
|-----------------------------------|----------|------------------------------------------------|--------------------------------|----------------------------------------|-------|
| DECEASED                          | 1        | CLICK HERE FOR HEALTH                          | FAMILY UNIT MEMBERS            |                                        | 2,400 |
| CLUB CANCELLED                    | 48<br>98 | ASSESSMENT DATA                                | HEAD OF HOUSEHOLD              |                                        | 542   |
| OTHER TOTAL                       | 147      |                                                | NON-HEAD OF HOUSEHOLD          | )                                      | 1,858 |

## **LOCATION REP OF BANGLADESH**

GMT CA 6

|               |                  | Clubs            |                  |                  | Members  RESULTS FOR 2014-2015 |                    |                                     |                    |                  |
|---------------|------------------|------------------|------------------|------------------|--------------------------------|--------------------|-------------------------------------|--------------------|------------------|
|               | RESUL            | TS FOR 2014-2015 |                  |                  |                                |                    |                                     |                    |                  |
| QUARTER       | NEW CLUB<br>GOAL | NEW CLUBS        | DROPPED<br>CLUBS | NET<br>GAIN/LOSS | QUARTER                        | NEW MEMBER<br>GOAL | CHARTER AND<br>NEW MEMBERS<br>ADDED | DROPPED<br>MEMBERS | NET<br>GAIN/LOSS |
| JULY/AUG/SEPT | 2                | 4                | 8                | -4               | JULY/AUG/SEPT                  | 70                 | 226                                 | 147                | 79               |
| OCT/NOV/DEC   | 1                | 0                | 0                | 0                | OCT/NOV/DEC                    | 60                 | 0                                   | 0                  | 0                |
| JAN/FEB/MAR   | 2                | 0                | 0                | 0                | JAN/FEB/MAR                    | 70                 | 0                                   | 0                  | 0                |
| APR/MAY/JUNE  | 2                | 0                | 0                | 0                | APR/MAY/JUNE                   | 50                 | 0                                   | 0                  | 0                |